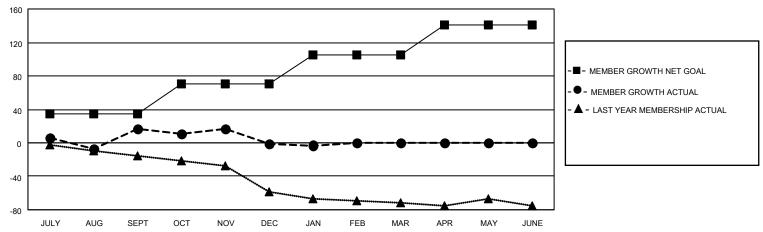

## GOALS AND ACTUAL MEMBERS CUMULATIVE

| DROPPED CLUBS: 1 |    | 24 CLUBS OF 55 ADDED 1 OR<br>MORE NEW MEMBERS | GENDER DISTRIBUTION                 |              |  |
|------------------|----|-----------------------------------------------|-------------------------------------|--------------|--|
|                  |    | MORE NEW MEMBERS                              | MALE 939 (68.49%)                   |              |  |
|                  |    |                                               | FEMALE                              | 432 (31.51%) |  |
| DROPPED MEMBERS  |    |                                               | NON BINARY                          | 0 (0.00%)    |  |
|                  |    |                                               | PREFER NOT TO ANSWER 0 (0.00%)      |              |  |
| DECEASED         | 20 |                                               |                                     |              |  |
| CLUB CANCELLED   | 0  | CLICK HERE FOR CUMULATIVE                     | TOTAL FAMILY UNIT MEMBERS 342       |              |  |
| OTHER            | 59 | MEMBERSHIP DATA                               |                                     |              |  |
| TOTAL            | 79 |                                               | FAMILY MEMBERS PAYING HALF DUES 178 |              |  |
|                  |    |                                               |                                     |              |  |